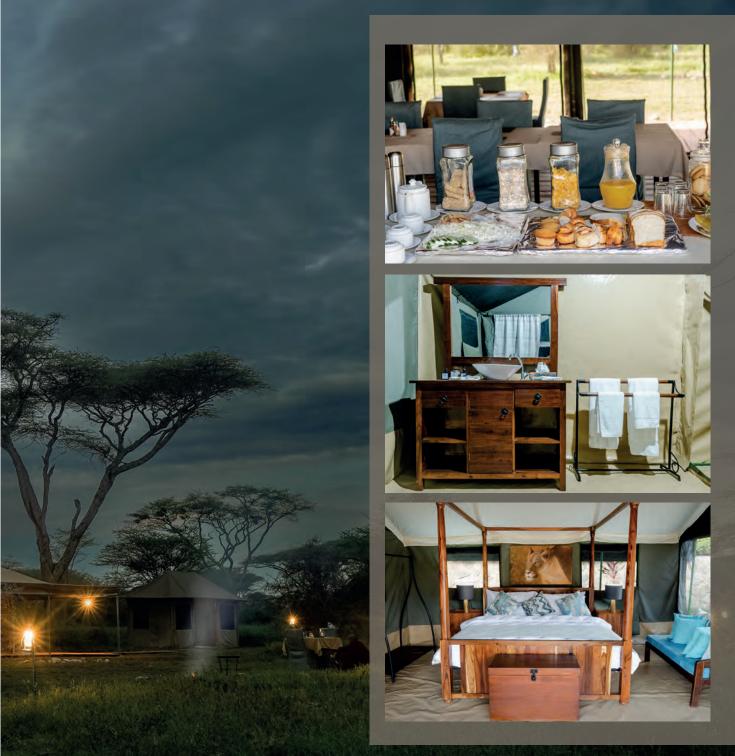

With total of 10 tents, inclusive of 2 family interconnected tent, a lounge, and a dining tent, all guests meet at the lounge and share experiences on their game drive and safari while having refreshments.

### ANG'ATA NGORONGORO CAMP

the magnificent crater view of Ngorongoro from the dining tent and guest tents.

It has a 10 tents, inclusive of 2 family room maximum of 26 guests depending on bed allocation.