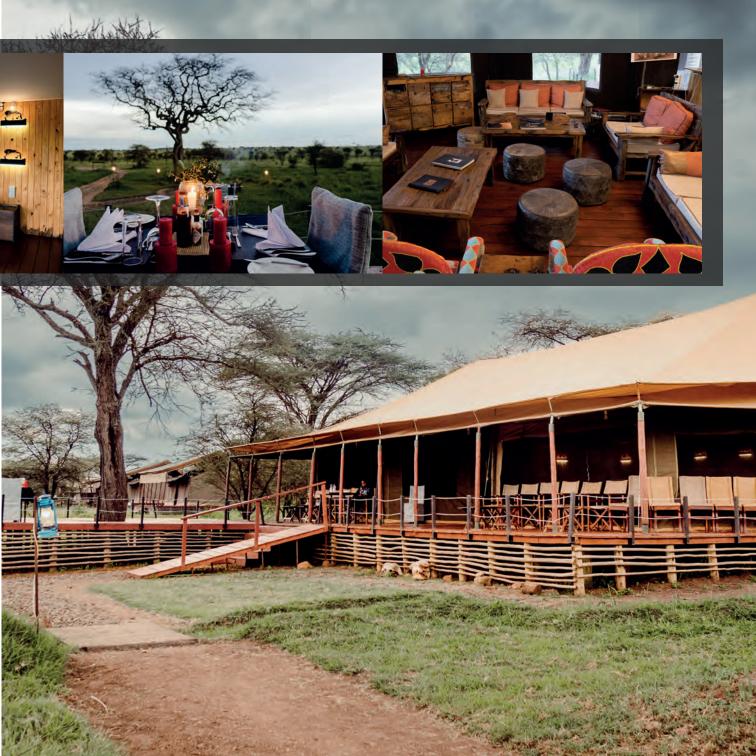

### ANG'ATA TARANGIRE CAMP

Located in the remote heart of Tarangire National Park overseeing the Tarangire River, the camp provides a private experience with exclusive game viewing in one of the most secluded and world famous game reserve.

With total of 10 tents, inclusive of 2 family interconnected tent, a lounge, and a dining tent, all guests meet at the lounge and share experiences on their game drive and safari while having refreshments.

Night game drives and nature walks are available around this camp but with prior booking.