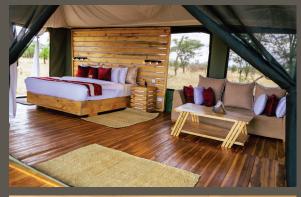

With total of 10 tents, inclusive of 2 family interconnected tent, a lounge, and a dining tent, all guests meet at the lounge and share experiences on their game drive and safari while having refreshments.

### ANG'ATA NGORONGORO CAMP

the magnificent crater view of Ngorongoro from the dining tent and guest tents.

It has a 10 tents, inclusive of 2 family room maximum of 26 guests depending on bed allocation.