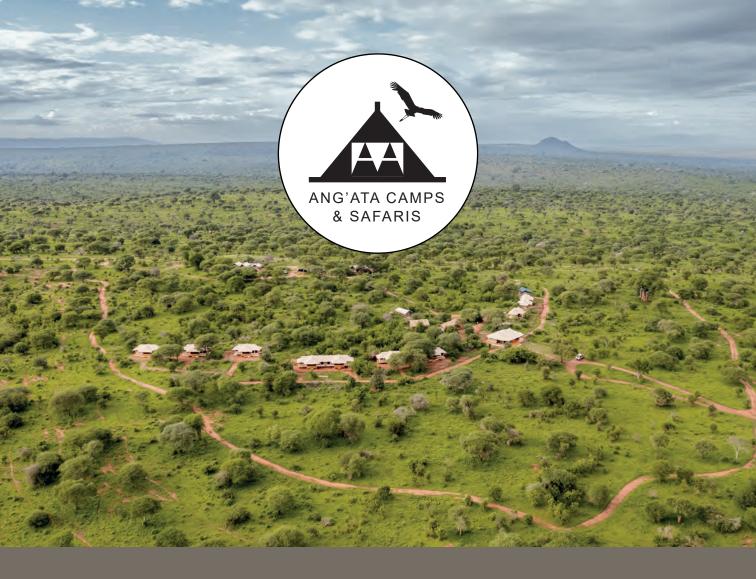

TARANGIRE - NGORONGORO - SERENGETI

www.angatacamps.com

A chain of semi-luxury tented camps, in the wilderness aiming at filling the missing segment between low end and high luxury accommodation on the Northern Safari Circuit of Tanzania. Ang'ata Camps has a total of five (5) camps i.e Ang'ata Tarangire Camp, Ang'ata Ngorongoro Camp, Ang'ata Serengeti Central, Ang'ata Kimarishe Camp and Ang'ata Migration Camp.

WE ARE SET IN PRISTINE ENVIRONMENTS, IN THE MIDDLE OF THE AFRICAN BUSH.

FROM THE ACACIA FORESTS TO THE GRASSLANDS WITH WILDLIFE SIGHTS & SOUNDS DAY AND NIGHT.