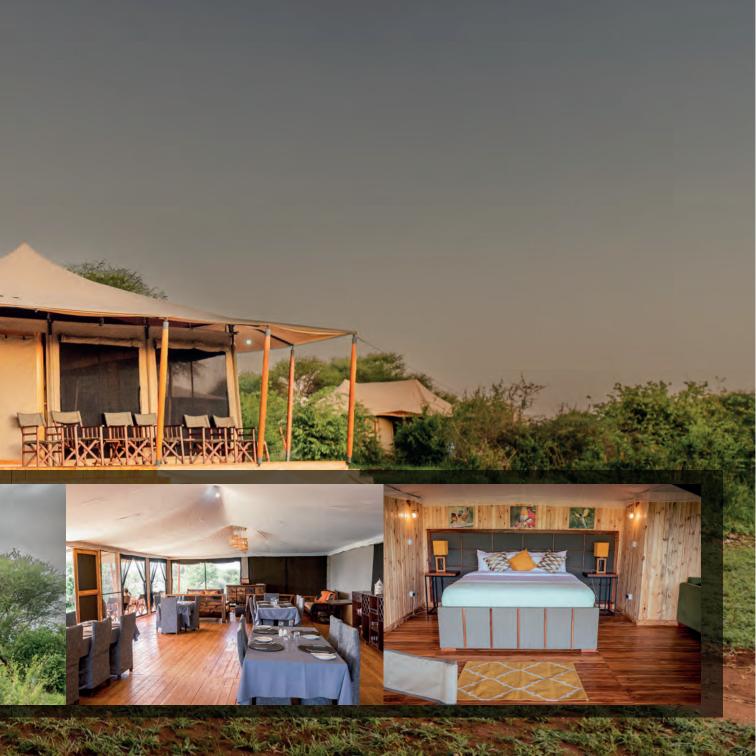

#### ANG'ATA KIMARISHE CAMP

The Ang'ata Kimarishe Camp is located in the central Serengeti National Park offering a unique blend of luxury and wilderness. As the newest addition to the Ang'ata collection, this camp provides guests with an immersive nature experience, featuring luxury tents with modern amenities, en-suite bathrooms, traditional African decor and inclusive of 2 family units.

The camp's strategic location offers a prime view of African wildlife and is equipped for unforgettable safaris with expert guides. It boasts a culinary excellence with diverse menus and a selection of fine wines. Committed to sustainability, Ang'ata Kimarishe camp ensures that its operations preserve the Serengeti's beauty for future generations. Booking a stay ensures the unforgettable experiece in the heart of the Serengeti.