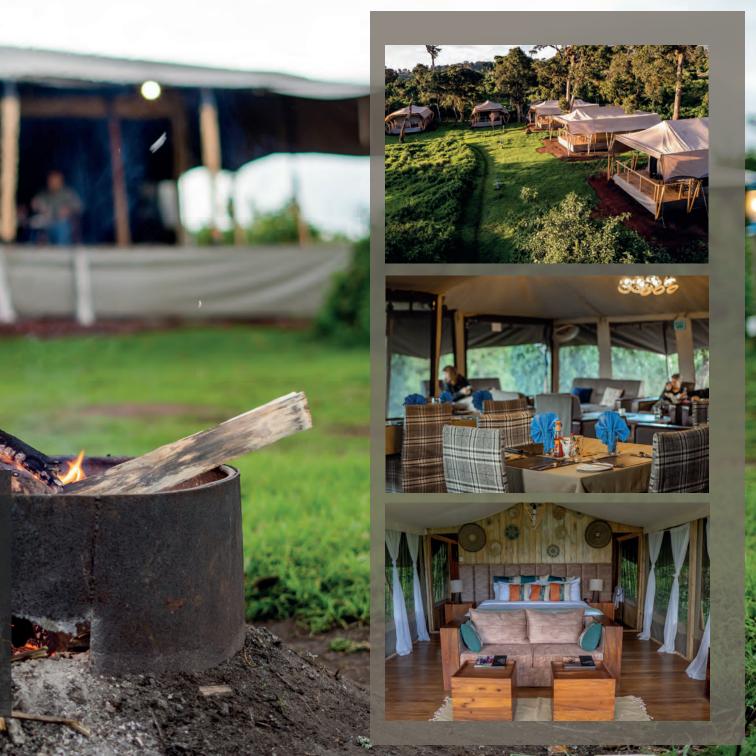

TARANGIRE - NGORONGORO - SERENGETI

www.angatacamps.com

A chain of semi-luxury tented camps, in the wilderness aiming at filling the missing segment between low end and high luxury accommodation on the Northern Safari Circuit of Tanzania. Ang'ata Camps has a total of five (5) camps i.e Ang'ata Tarangire Camp, Ang'ata Ngorongoro Camp, Ang'ata Serengeti Central, Ang'ata Kimarishe Camp and Ang'ata Migration Camp.

With total of 10 tents, inclusive of 2 family interconnected tent, a lounge, and a dining tent, all guests meet at the lounge and share experiences on their game drive and safari while having refreshments.

### ANG'ATA NGORONGORO CAMP

the magnificent crater view of Ngorongoro from the dining tent and guest tents.

It has a 10 tents, inclusive of 2 family room maximum of 26 guests depending on bed allocation.