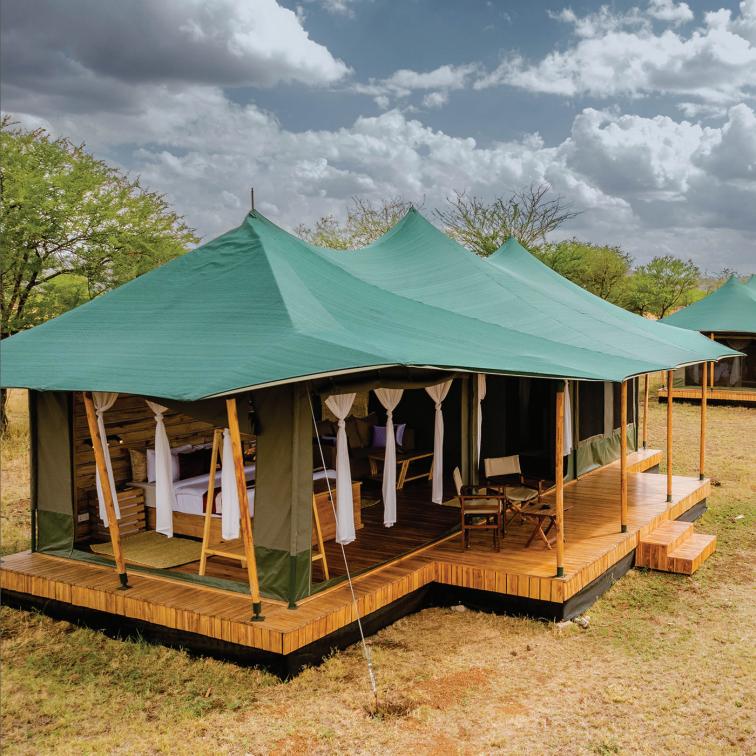

### **ANG'ATA MIGRATION CAMP**

An amazing tented camp with 15 tents inclusive of 2 family units which offers a fantastic place to experience the great wildebeest migration within the Serengeti Eco System.

From December - March the camp is located in Southern Serengeti (Ndutu) for the famous calving season.

From July -October we are located in the Northern Serengeti (Bologonja), so you don't miss the Mara River crossing on your safari.