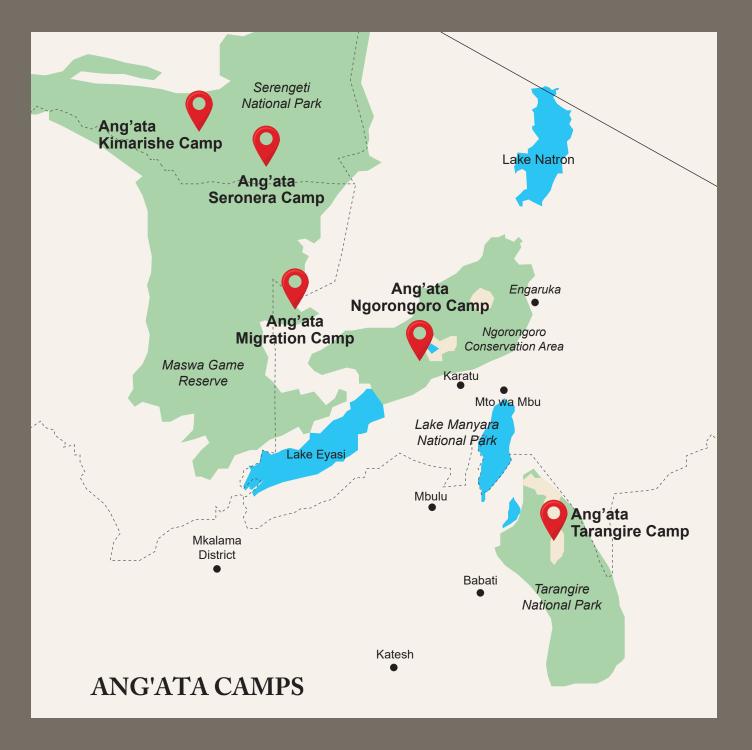

## **ANG'ATA CAMPS - LOCATION MAP**

### ANG'ATA TARANGIRE CAMP

Located in the remote heart of Tarangire National Park overseeing the Tarangire River, the camp provides a private experience with exclusive game viewing in one of the most secluded and world famous game reserve.

### ANG'ATA NGORONGORO CAMP

the magnificent crater view of Ngorongoro from the dining tent and guest tents.

It has a 10 tents, inclusive of 2 family room maximum of 26 guests depending on bed allocation.

### ANG'ATA SERENGETI CAMP

Ang'ata Serengeti is at Sero 2 Special campsite, which is only 15 min away from Seronera Airstrip. Idealy situated for game drive in all directions. It has total of 18 tents inclusive of 2 family units.

#### ANG'ATA KIMARISHE CAMP

The Ang'ata Kimarishe Camp is located in the central Serengeti National Park offering a unique blend of luxury and wilderness. As the newest addition to the Ang'ata collection, this camp provides guests with an immersive nature experience, featuring luxury tents with modern amenities, en-suite bathrooms, traditional African decor and inclusive of 2 family units.

### **ANG'ATA MIGRATION CAMP**

An amazing tented camp with 15 tents inclusive of 2 family units which offers a fantastic place to experience the great wildebeest migration within the Serengeti Eco System.